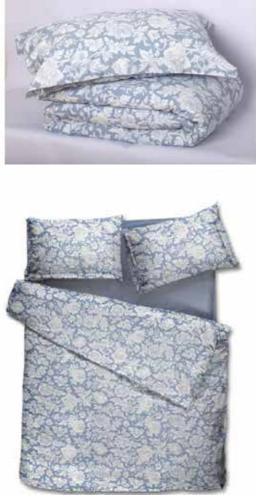

# VERSAILLE COLLECTION

Floral motifs composed harmoniously, vibrant conout all together - hand painted picture. Crumbling lines and color shades are ilusion to lovely boudoir surrounded by exclusive fragrances.

VERSAILLE GREY

Egg Shell

SOLIDS Sheets & Extra Pillow Cases

Silver Chalk

Egg Shell