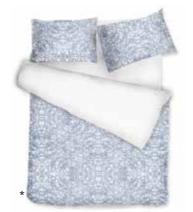

# PEONY COLLECTION

Peony Silver

Peony Copper

Pillows and duvet: both sides in print.

SOLIDS Sheets & Extra Pillow Cases

Silver Blue

SOLIDS

Pudra

Grey Cliff

www.decoflux.com