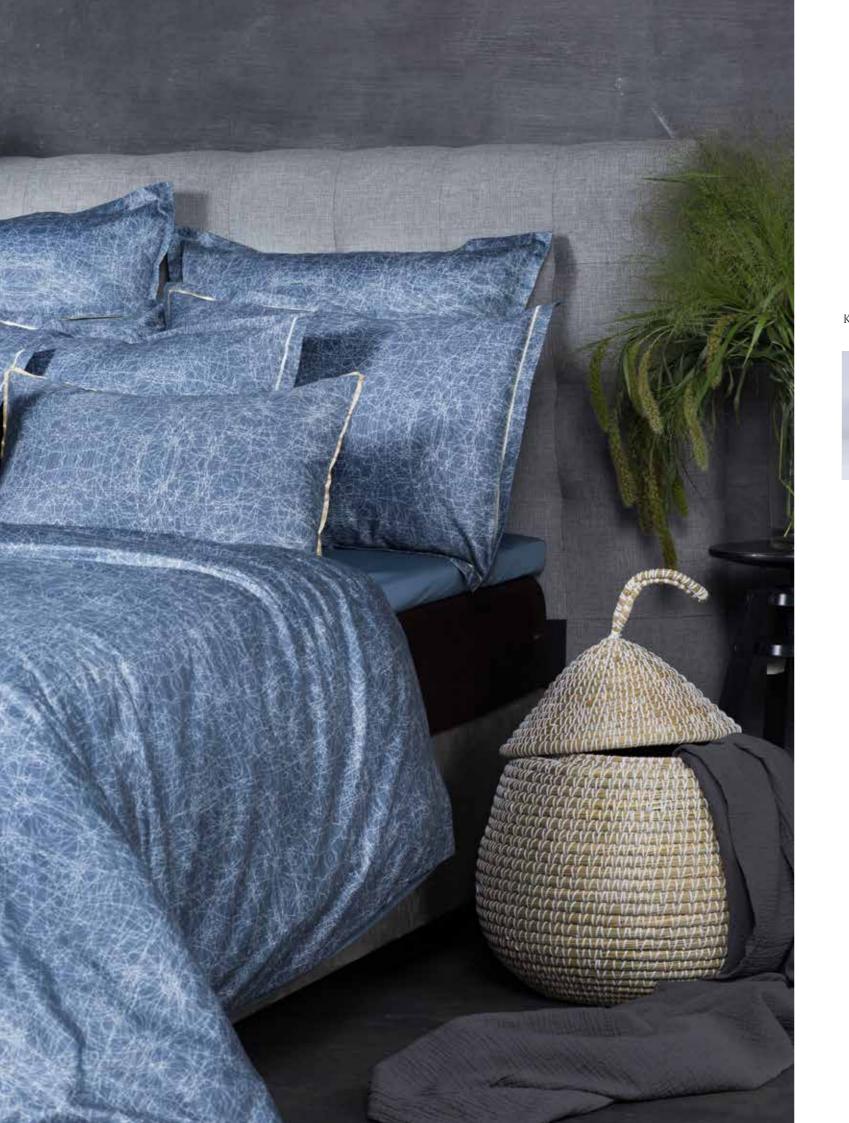

### COSMOS DARK

Pillows and duvet: both sides in print.

SOLIDS Sheets & Extra Pillow Cases

Dark Blue

www.decoflux.com

TWIST DARK

Pillows: both sides in print. Duvet: one side in print, other in solid.

Honey