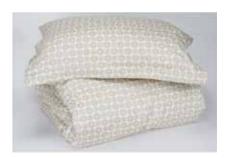

### COSMOS GOLD

Pillows and duvet: both sides in print.

SOLIDS Sheets & Extra Pillow Cases

TWIST GOLD

Pillows: both sides in print. Duvet: one side in print, other in solid.

Honey

www.decoflux.com

100% Combed Cotton, TC 300, easy care