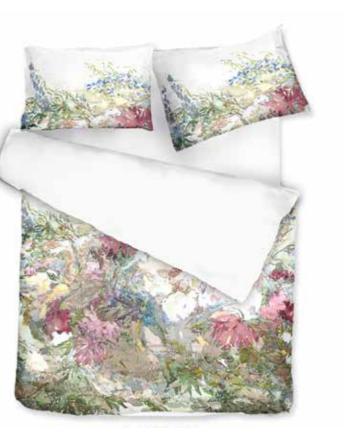

# VERSAILLE COLLECTION

Floral motifs composed harmoniously, vibrant conout all together - hand painted picture. Crumbling lines and color shades are ilusion to lovely boudoir surrounded by exclusive fragrances.

Versaille Pudra

\*Pillows and duvet: both sides in print.

SOLIDS Sheets & Extra Pillow Cases

Pudra

Egg Shell

Grey Cliff

www.decoflux.com

Versaille Mocha