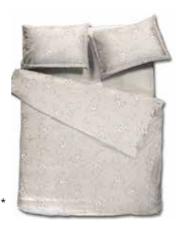

## KALEIDOSCOPE COLLECTION

100% Combed Cotton, TC 300, easy care

Sharp, metallic surfaces, musical sound waves, industrial details, all that is not normally typical of the sleep environment. Unexpected and modern design will complement calm, scandinavian interior.

KALEIDOSCOPE MONOCHROMIA

KALEIDOSCOPE HAZE

\*Pillows and duvet: : one side in print, other in solid.

SOLIDS Sheets & Extra Pillow Cases

www.decoflux.com

KALEIDOSCOPE MIDNIGHT

SOLIDS Sheets & Extra Pillow Cases Indigo Pudra