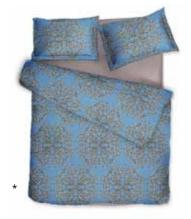

## KALEIDOSCOPE COLLECTION

100% Combed Cotton, TC 300, easy care

Sharp, metallic surfaces, musical sound waves, industrial details, all that is not normally typical of the sleep environment. Unexpected and modern design will complement calm, scandinavian interior.

KALEIDOSCOPE MONOCHROMIA

KALEIDOSCOPE HAZE

\*Pillows and duvet: : one side in print, other in solid.

SOLIDS Sheets & Extra Pillow Cases

www.decoflux.com

KALEIDOSCOPE MIDNIGHT

SOLIDS Sheets & Extra Pillow Cases Indigo Pudra