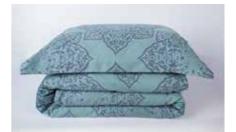

## KALEIDOSCOPE COLLECTION

100% Combed Cotton, TC 300, easy care

Sharp, metallic surfaces, musical sound waves, industrial details, all that is not normally typical of the sleep environment. Unexpected and modern design will complement calm, scandinavian interior.

KALEIDOSCOPE MONOCHROMIA

KALEIDOSCOPE HAZE

\*Pillows and duvet: : one side in print, other in solid.

SOLIDS Sheets & Extra Pillow Cases

www.decoflux.com

KALEIDOSCOPE MIDNIGHT

SOLIDS Sheets & Extra Pillow Cases Indigo Pudra