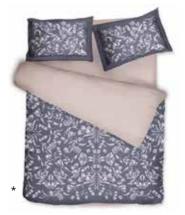

### COSMOS GOLD

Pillows and duvet: both sides in print.

SOLIDS Sheets & Extra Pillow Cases

TWIST GOLD

Pillows: both sides in print. Duvet: one side in print, other in solid.

Honey

www.decoflux.com

100% Combed Cotton, TC 300, easy care

### COSMOS DARK

Pillows and duvet: both sides in print.

SOLIDS Sheets & Extra Pillow Cases

Dark Blue

www.decoflux.com

TWIST DARK

Pillows: both sides in print. Duvet: one side in print, other in solid.

Honey