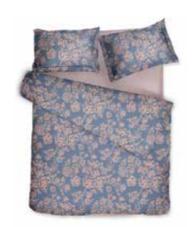

## KALEIDOSCOPE COLLECTION

100% Combed Cotton, TC 300, easy care

Sharp, metallic surfaces, musical sound waves, industrial details, all that is not normally typical of the sleep environment. Unexpected and modern design will complement calm, scandinavian interior.

KALEIDOSCOPE MONOCHROMIA

KALEIDOSCOPE HAZE

\*Pillows and duvet: : one side in print, other in solid.

SOLIDS Sheets & Extra Pillow Cases

www.decoflux.com

KALEIDOSCOPE MIDNIGHT

SOLIDS Sheets & Extra Pillow Cases Indigo Pudra