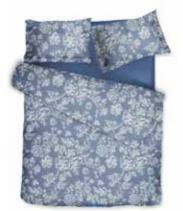

## KALEIDOSCOPE COLLECTION

100% Combed Cotton, TC 300, easy care

Sharp, metallic surfaces, musical sound waves, industrial details, all that is not normally typical of the sleep environment. Unexpected and modern design will complement calm, scandinavian interior.

KALEIDOSCOPE MONOCHROMIA

KALEIDOSCOPE HAZE

\*Pillows and duvet: : one side in print, other in solid.

SOLIDS Sheets & Extra Pillow Cases

www.decoflux.com

KALEIDOSCOPE MIDNIGHT

SOLIDS Sheets & Extra Pillow Cases Indigo Pudra