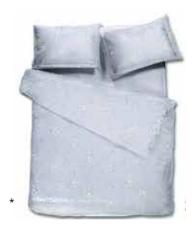

## KALEIDOSCOPE COLLECTION

100% Combed Cotton, TC 300, easy care

Sharp, metallic surfaces, musical sound waves, industrial details, all that is not normally typical of the sleep environment. Unexpected and modern design will complement calm, scandinavian interior.

KALEIDOSCOPE MONOCHROMIA

KALEIDOSCOPE HAZE

\*Pillows and duvet: : one side in print, other in solid.

SOLIDS Sheets & Extra Pillow Cases

www.decoflux.com

KALEIDOSCOPE MIDNIGHT

SOLIDS Sheets & Extra Pillow Cases Indigo Pudra