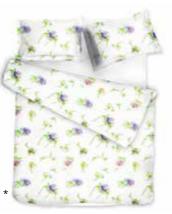

www.decoflux.com

Peony Indigo

Indigo Dots

SOLIDS Sheets & Extra Pillow Cases

Indigo

Fresh and vibrant colors flow into painted ornaments. Classical flowers motifs that create instant sense of romance. That is all to bring spring and summer to home.

Aster Blanc

\*Pillows and duvet: both sides in print.

SOLIDS Sheets & Extra Pillow Cases

www.decoflux.com

Aster Pink

Aster Pile Grey