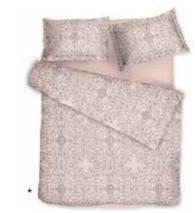

## KALEIDOSCOPE COLLECTION

100% Combed Cotton, TC 300, easy care

Sharp, metallic surfaces, musical sound waves, industrial details, all that is not normally typical of the sleep environment. Unexpected and modern design will complement calm, scandinavian interior.

KALEIDOSCOPE MONOCHROMIA

KALEIDOSCOPE HAZE

\*Pillows and duvet: : one side in print, other in solid.

SOLIDS Sheets & Extra Pillow Cases

www.decoflux.com

KALEIDOSCOPE MIDNIGHT

SOLIDS Sheets & Extra Pillow Cases Indigo Pudra