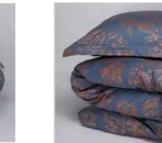

## KALEIDOSCOPE COLLECTION

100% Combed Cotton, TC 300, easy care

Sharp, metallic surfaces, musical sound waves, industrial details, all that is not normally typical of the sleep environment. Unexpected and modern design will complement calm, scandinavian interior.

KALEIDOSCOPE MONOCHROMIA

KALEIDOSCOPE HAZE

\*Pillows and duvet: : one side in print, other in solid.

SOLIDS Sheets & Extra Pillow Cases

www.decoflux.com

KALEIDOSCOPE MIDNIGHT

SOLIDS Sheets & Extra Pillow Cases Indigo Pudra