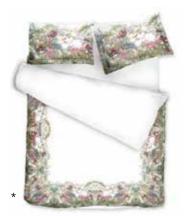

# ART COLLECTION

It is a dream-come-true for us to transfer treasured artworks onto textiles bringing the beauty of Ramune Kmieliauskaite watercolors to the dining area, bedroom and convert it to a fabulous piece of interior décor.

NOSTALGIA

\*Pillows and duvet: one side in print, other in solid.

**SOLIDS** Sheets & Extra Pillow Cases

www.decoflux.com

Meadow