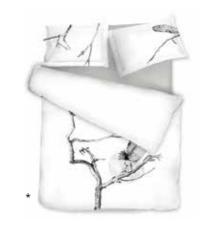

### TREE OF LIFE COLLECTION 100% Combed Cotton, TC 300, easy care

Tree of Life is a symbol vastly used in almost every culture, religion and mythology, resembling the connection between heaven, earth and the underworld.

### Tree Of Life

\*Pillows and duvet: both sides in print.

SOLIDS Sheets & Extra Pillow Cases

Tree Of Life Natural

Elisabeth Sand

\*Pillows and duvet: both sides in print.