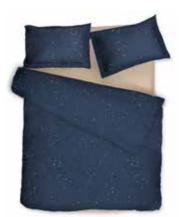

### COSMOS DARK

Pillows and duvet: both sides in print.

SOLIDS Sheets & Extra Pillow Cases

Dark Blue

www.decoflux.com

TWIST DARK

Pillows: both sides in print. Duvet: one side in print, other in solid.

Honey