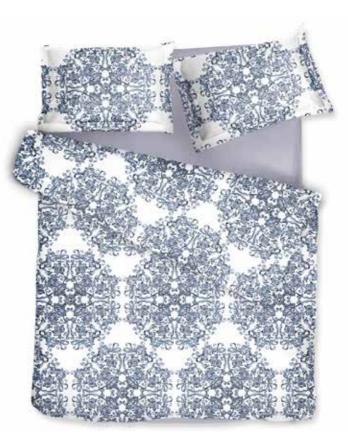

SOLIDS Sheets & Extra Pillow Cases

Grey Cliff

The motif of Mandala is considered as special meaning having symbol based on rituals. We believe that rest will become Your special everyday ritual.

Mandala Mystic Sky

Mandala

\*Pillows and duvet: both sides in print.

SOLIDS Sheets & Extra Pillow Cases

SOLIDS Sheets & Extra Pillow Cases

www.decoflux.com

### Mandala Emerald

Pillows and duvet: one side in Mandala print, other side in Chuck print.

Figue Jam

SOLIDS Sheets & Extra Pillow Cases

Emerald

Indigo