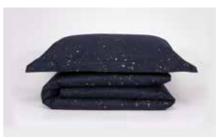

### COSMOS DARK

Pillows and duvet: both sides in print.

SOLIDS Sheets & Extra Pillow Cases

Dark Blue

www.decoflux.com

TWIST DARK

Pillows: both sides in print. Duvet: one side in print, other in solid.

Honey