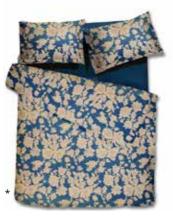

### COSMOS GOLD

Pillows and duvet: both sides in print.

SOLIDS Sheets & Extra Pillow Cases

TWIST GOLD

Pillows: both sides in print. Duvet: one side in print, other in solid.

Honey

www.decoflux.com

100% Combed Cotton, TC 300, easy care