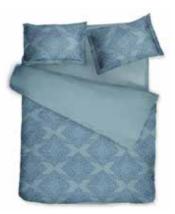

## KALEIDOSCOPE COLLECTION

100% Combed Cotton, TC 300, easy care

Sharp, metallic surfaces, musical sound waves, industrial details, all that is not normally typical of the sleep environment. Unexpected and modern design will complement calm, scandinavian interior.

KALEIDOSCOPE MONOCHROMIA

KALEIDOSCOPE HAZE

\*Pillows and duvet: : one side in print, other in solid.

SOLIDS Sheets & Extra Pillow Cases

www.decoflux.com

KALEIDOSCOPE MIDNIGHT

SOLIDS Sheets & Extra Pillow Cases Indigo Pudra