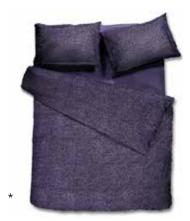

### COSMOS DARK

Pillows and duvet: both sides in print.

SOLIDS Sheets & Extra Pillow Cases

Dark Blue

www.decoflux.com

TWIST DARK

Pillows: both sides in print. Duvet: one side in print, other in solid.

Honey