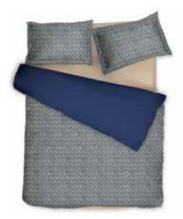

### COSMOS DARK

Pillows and duvet: both sides in print.

SOLIDS Sheets & Extra Pillow Cases

Dark Blue

www.decoflux.com

TWIST DARK

Pillows: both sides in print. Duvet: one side in print, other in solid.

Honey