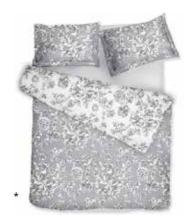

## KALEIDOSCOPE COLLECTION

100% Combed Cotton, TC 300, easy care

Sharp, metallic surfaces, musical sound waves, industrial details, all that is not normally typical of the sleep environment. Unexpected and modern design will complement calm, scandinavian interior.

KALEIDOSCOPE MONOCHROMIA

KALEIDOSCOPE HAZE

\*Pillows and duvet: : one side in print, other in solid.

SOLIDS Sheets & Extra Pillow Cases

www.decoflux.com

KALEIDOSCOPE MIDNIGHT

SOLIDS Sheets & Extra Pillow Cases Indigo Pudra