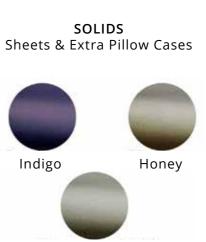

### COSMOS GOLD

Pillows and duvet: both sides in print.

SOLIDS Sheets & Extra Pillow Cases

TWIST GOLD

Pillows: both sides in print. Duvet: one side in print, other in solid.

Honey

www.decoflux.com

100% Combed Cotton, TC 300, easy care

### COSMOS DARK

Pillows and duvet: both sides in print.

SOLIDS Sheets & Extra Pillow Cases

Dark Blue

www.decoflux.com

TWIST DARK

Pillows: both sides in print. Duvet: one side in print, other in solid.

Honey

KALEIDOSCOPE MONOCHROMIA

KALEIDOSCOPE HAZE

\*Pillows and duvet: : one side in print, other in solid.

SOLIDS Sheets & Extra Pillow Cases

www.decoflux.com

KALEIDOSCOPE MIDNIGHT

SOLIDS Sheets & Extra Pillow Cases Indigo Pudra