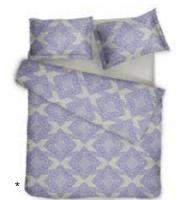

## KALEIDOSCOPE COLLECTION

100% Combed Cotton, TC 300, easy care

Sharp, metallic surfaces, musical sound waves, industrial details, all that is not normally typical of the sleep environment. Unexpected and modern design will complement calm, scandinavian interior.

KALEIDOSCOPE MONOCHROMIA

KALEIDOSCOPE HAZE

\*Pillows and duvet: : one side in print, other in solid.

SOLIDS Sheets & Extra Pillow Cases

www.decoflux.com

KALEIDOSCOPE MIDNIGHT

SOLIDS Sheets & Extra Pillow Cases Indigo Pudra