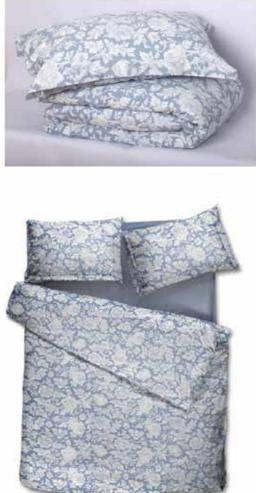

# VERSAILLE COLLECTION

Floral motifs composed harmoniously, vibrant conout all together - hand painted picture. Crumbling lines and color shades are ilusion to lovely boudoir surrounded by exclusive fragrances.

Versaille Pudra

\*Pillows and duvet: both sides in print.

SOLIDS Sheets & Extra Pillow Cases

Pudra

Egg Shell

Grey Cliff

www.decoflux.com

Versaille Mocha