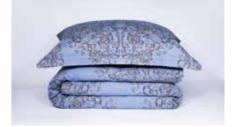

## KALEIDOSCOPE COLLECTION

100% Combed Cotton, TC 300, easy care

Sharp, metallic surfaces, musical sound waves, industrial details, all that is not normally typical of the sleep environment. Unexpected and modern design will complement calm, scandinavian interior.

KALEIDOSCOPE MONOCHROMIA

KALEIDOSCOPE HAZE

\*Pillows and duvet: : one side in print, other in solid.

SOLIDS Sheets & Extra Pillow Cases

www.decoflux.com

KALEIDOSCOPE MIDNIGHT

SOLIDS Sheets & Extra Pillow Cases Indigo Pudra